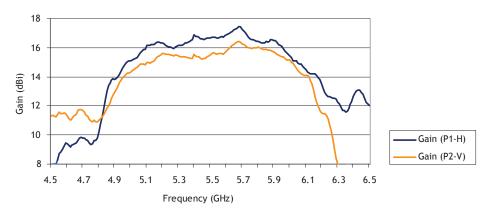

## **Product Description**

The PAT5M patch antenna is a MIMO, 17dBi high gain antenna option for the MeshII series. The patch allows long range outdoor transmission of IEEE802.11n wireless signals. Included in the PAT5M kit are two, 1m connection cables for the MeshII series and a pole/wall mount installation hardware kit.

# **Product Features**

- 5GHz 17dBi high gain antenna
- Global compatibility
- Easy installation pole/wall mount hardware included
- Antenna alignment & site signal survey tools
- Designed for outdoor IEEE802.11n long range transmission
- Cable included to connect to MeshII-AX-XX series nodes

### Performance

### Gain Plot



### Return Loss & Isolation Plot





#### Polar Plots At 5.6GHz





H-Pol Elevation (Port 2 - V)





180

# **Specifications**

### Electrical

Frequencies Gain VSWR

Dual Polarization Beamwidth

Beamwidth

Elevation

Azimuth

Isolation Front to Back Ratio Impedance Cross Polarisation Isolation Side Lobe Antenna Connector 5100 - 5900MHz 17dBi Horz (Port 1): < 1:1.87, Vert (Port 2): < 1: 1.55 Vertical and Horizontal 30° (Horizontal), 33° (Vertical) 17° (Horizontal), 17° (Vertical) -40dB (Max) -30dB (Max) 50  $\Omega$ -28dB (Max) < -12dB N female from 2 x 1m cables

#### Mechanical

Dimensions  $(L \times W \times D)$ 

Weight Mounting

#### Environmental Temperature

250mm x 140mm x 45mm (9.9" x 5.5" x 1.8") 1lb 2oz / 0.5kg wall / pole-mount kit

-40°C ~ +75°C / -40°F ~ +167°F

Part Nu