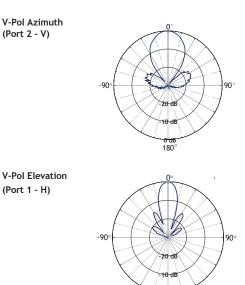

#### Polar Plots At 5.6GHz

H-Pol Elevation (Port 2 - V)

180

### Electrical

Frequencies Gain VSWR

Dual Polarization Beamwidth

Beamwidth

Elevation

Azimuth

Isolation Front to Back Ratio Impedance Cross Polarisation Isolation Side Lobe Antenna Connector 5100 - 5900MHz 17dBi Horz (Port 1): < 1:1.87, Vert (Port 2): < 1: 1.55 Vertical and Horizontal 30° (Horizontal), 33° (Vertical) 17° (Horizontal), 17° (Vertical) -40dB (Max) -30dB (Max) 50  $\Omega$ -28dB (Max) < -12dB N female from 2 x 1m cables