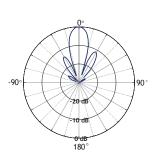

#### Polar Plots At 5.6GHz

H-Pol Elevation (Port 2 - V)

180

### Electrical

Frequencies Gain VSWR

Dual Polarization Beamwidth

Beamwidth

Elevation

Azimuth

Isolation Front to Back Ratio Impedance Cross Polarisation Isolation Side Lobe Antenna Connector 5100 - 5900MHz 17dBi Horz (Port 1): < 1:1.87, Vert (Port 2): < 1: 1.55 Vertical and Horizontal 30° (Horizontal), 33° (Vertical) 17° (Horizontal), 17° (Vertical) -40dB (Max) -30dB (Max) 50  $\Omega$ -28dB (Max) < -12dB N female from 2 x 1m cables