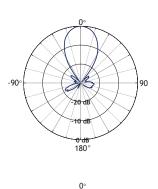

#### Polar Plots At 5.6GHz

H-Pol Elevation (Port 2 - V)

180

### Electrical

Frequencies Gain VSWR

Dual Polarization Beamwidth

Beamwidth

Elevation

Azimuth

Isolation Front to Back Ratio Impedance Cross Polarisation Isolation Side Lobe Antenna Connector 5100 - 5900MHz 17dBi Horz (Port 1): < 1:1.87, Vert (Port 2): < 1: 1.55 Vertical and Horizontal 30° (Horizontal), 33° (Vertical) 17° (Horizontal), 17° (Vertical) -40dB (Max) -30dB (Max) 50  $\Omega$ -28dB (Max) < -12dB N female from 2 x 1m cables