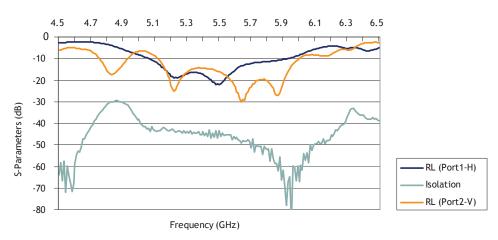

## **Product Description**

The PAT5M patch antenna is a MIMO, 17dBi high gain antenna option for the MeshII series. The patch allows long range outdoor transmission of IEEE802.11n wireless signals. Included in the PAT5M kit are two, 1m connection cables for the MeshII series and a pole/wall mount installation hardware kit.

# **Product Features**

- 5GHz 17dBi high gain antenna
- Global compatibility
- Easy installation pole/wall mount hardware included
- Antenna alignment & site signal survey tools
- Designed for outdoor IEEE802.11n long range transmission
- Cable included to connect to MeshII-AX-XX series nodes

### Performance

### Gain Plot



### Return Loss & Isolation Plot





#### Polar Plots At 5.6GHz





H-Pol Elevation (Port 2 - V)





180

# **Specifications**

### Electrical

Frequencies Gain VSWR

Dual Polarization Beamwidth

Beamwidth

Elevation

Azimuth

Isolation Front to Back Ratio Impedance Cross Polarisation Isolation Side Lobe Antenna Connector 5100 - 5900MHz 17dBi Horz (Port 1): < 1:1.87, Vert (Port 2): < 1: 1.55 Vertical and Horizontal 30° (Horizontal), 33° (Vertical) 17° (Horizontal), 17° (Vertical) -40dB (Max) -30dB (Max) 50  $\Omega$ -28dB (Max) < -12dB N female from 2 x 1m cables

#### Mechanical

Dimensions  $(L \times W \times D)$ 

Weight Mounting

#### Environmental Temperature

250mm x 140mm x 45mm (9.9" x 5.5" x 1.8") 1lb 2oz / 0.5kg wall / pole-mount kit

-40°C ~ +75°C / -40°F ~ +167°F

Part Number

PAT5M

Due to ongoing technolo